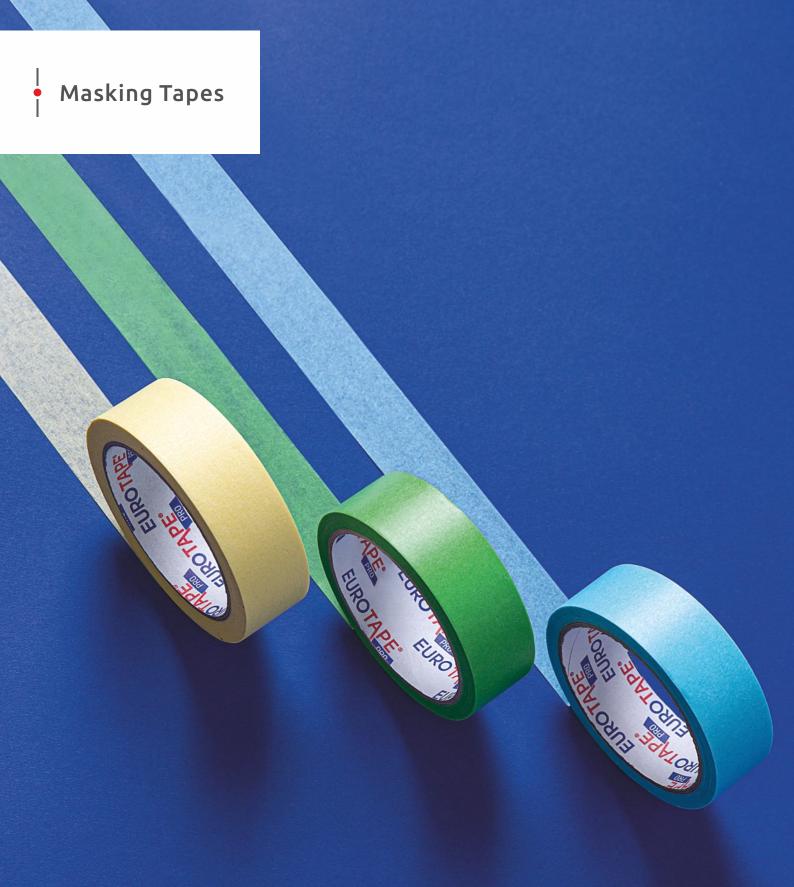

### **Masking Tapes**

17 Masking, Masking blue, For precise masking, For sensitive surfaces, Protective External