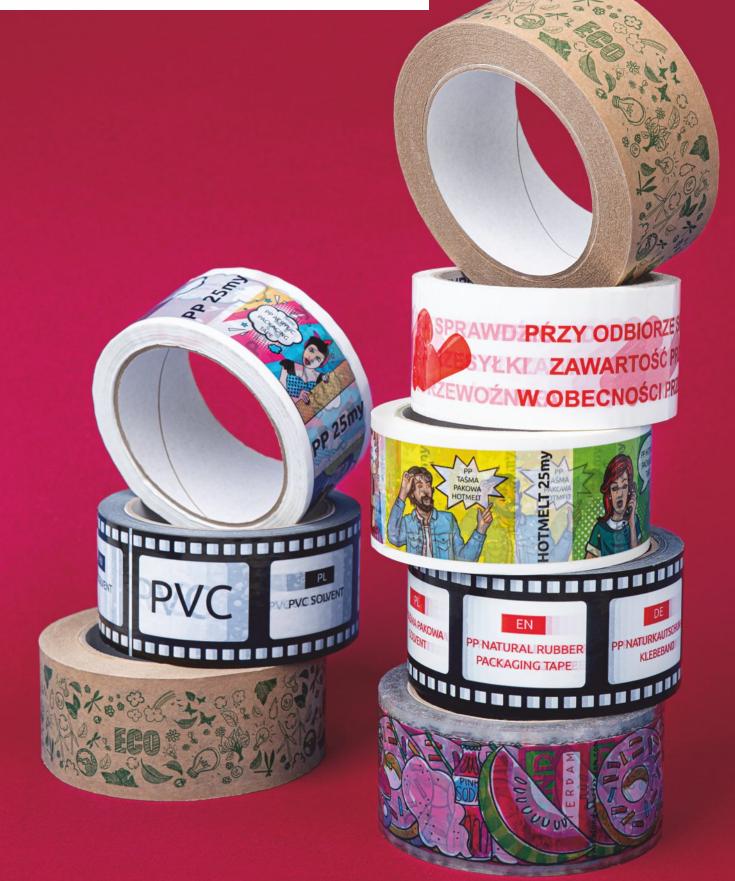

## dalpo•

A packaging tape with print is the best form of advertising. This product builds a positive image of your company at the same time fulfilling the function of securing the shipment. In addition to traditional self-adhesive wrapping tapes with print for manual use, we also offer the highest quality solutions for automatic sealing packaging lines. Prints on the tape are prepared according to the individual needs of customers - according to the Pantone® scale and in photographic quality (Phototape).

A packaging tape with print is the best form of advertising. This product builds a positive image of your company at the same time fulfilling the function of securing the shipment. In addition to traditional self-adhesive wrapping tapes with print for manual use, we also offer the highest quality solutions for automatic sealing packaging lines. Prints on the tape are prepared according to the individual needs of customers - according to the Pantone® scale and in photographic quality (Phototape).