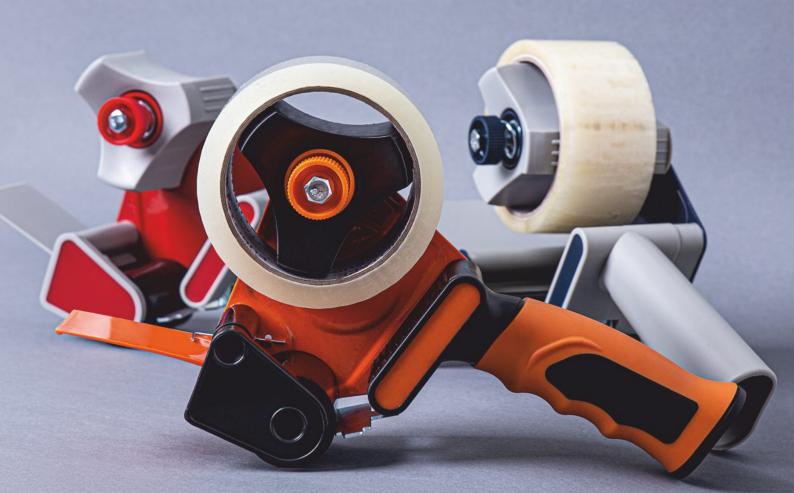

cteristics         | Available in two printing techniques:<br>- topcoat (max 3 colors)<br>- laminated under the surface of the foil<br>(max 8 colors or CMYK) | Available with print in the technique<br>SANDWICH laminated under the<br>surface<br>foil (max 8 colors or CMYK) | A product which gives the possibility to<br>place on the tape very clear, visually<br>appealing photos. Tapes with CMYK<br>overprint are made using the<br>SANDWICH method (the overprint is<br>made on the foil before the adhesive is<br>applied, the overprint is not abrasive). | Tape-sealed - leaves a permanent and<br>visible mark after peeling off<br>(both on the tape and on the glued<br>surface), which indicates possible<br>damage to the package. Available with<br>individual printing (1 colour). |

## • Tape dispensers





## Tape dispensers

These devices are dedicated to sealing cartons and sacks as well as foil packaging. They eliminate the risk of injury, improve work and protect the tape from sticking. We offer tape dispensers from various quality ranges with various functionalities.

|                 | TAPE DISPENSER<br>H11-CP                                       | TAPE DISPENSER<br>H75N-PC                                                                                                             | TAPE DISPENSER<br>LN H15                                                  |
|-----------------|----------------------------------------------------------------|---------------------------------------------------------------------------------------------------------------------------------------|-------