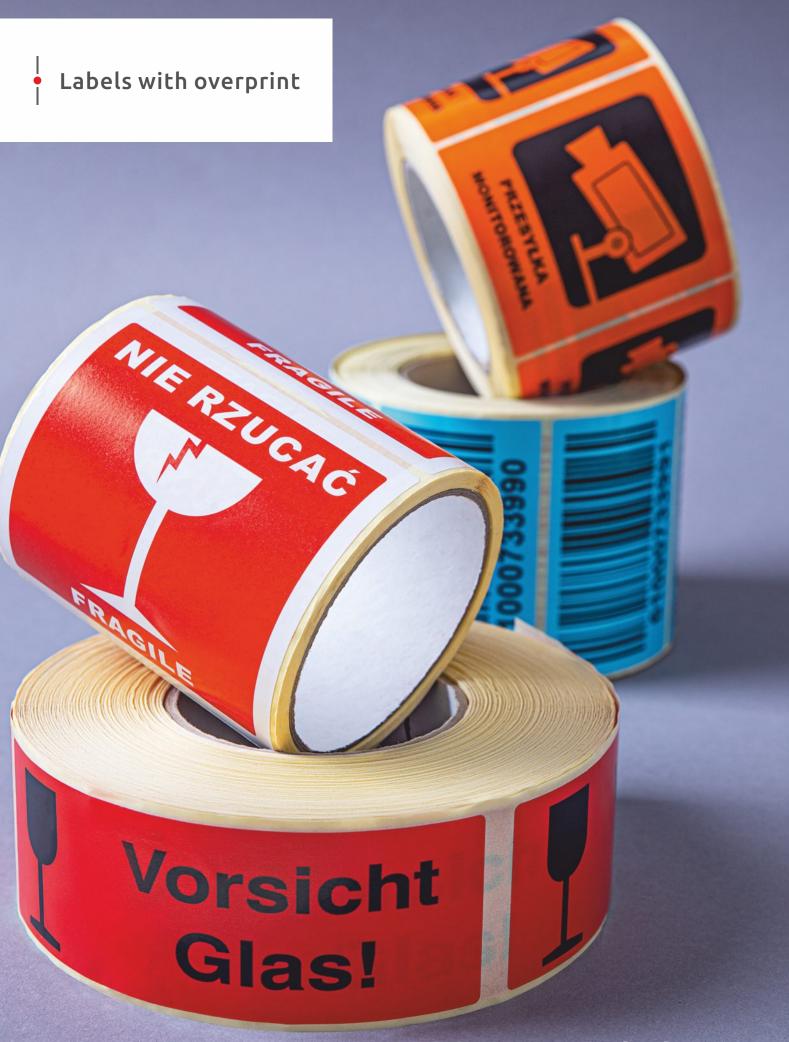

#### Labels with overprint

27 Paper, Foil, With standard overprint, VOID, Printed kraft paper