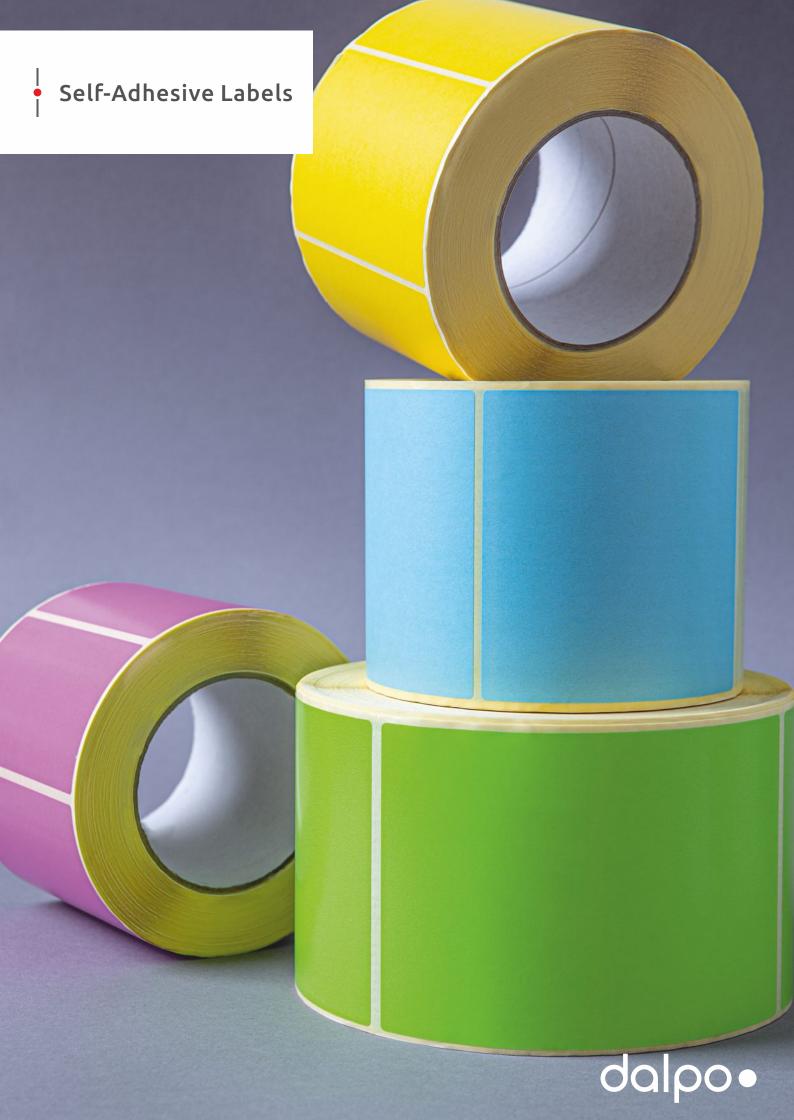

#### Labels

29

25 Paper, Foil, Sheets, Weight, Z- folded, ECO Thermal transfer Labels